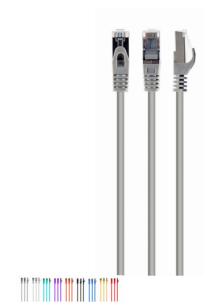

# S/FTP Cat. 6A LSZH patch cord, grey, 35 m

PP6A-LSZHCU-35M

- Perfect connection
- Dual shielded for a reliable connection
- Low Smoke Zero Halogen (LSZH) jacket
- Gold plated contacts

### **Features**

- Patch cord with foil shielded pairs and braided cable, CAT 6A
- Gold plated contacts
- Low Smoke Zero Halogen (LSZH) jacket
- Molded strain reliefs
- Snagless boots

## **Specifications**

Patch cord category 6A SSTP (shielded)
Length: according to the item
Structure: AWG 26 (7 x 0.135 mm wire), COPPER
FM-PE insulation of the wire: 1.0 mm
With LDPE filler
With polyester tape
With aluminum foil
Drain hose: not used
With Braid: 16 x 4/0.12mm
Outer insulation: 5.8 mm
Color: according to the item