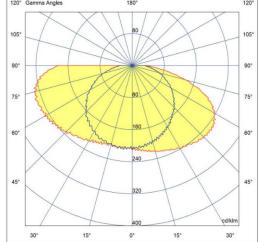

## **TECHNICAL DETAILS**

| TECHNICAL DETAILS              | 0.36                                          |
|--------------------------------|-----------------------------------------------|
| MODEL                          | MINIOVAL-1WW                                  |
| Supply voltage                 | 12V DC                                        |
| Power consumption per module   | 0.36W                                         |
| Chain power consumption        | 36W                                           |
| Current consumption per module | 30mA                                          |
| LED diodes                     | EPISTAR - 2835                                |
| Quantity of LEDs               | 1                                             |
| Light color                    | Warm White (~3000K)                           |
| Luminous flux                  | 40lm                                          |
| Luminous flux density          | 112lm/W                                       |
| Color rendering index - CRI    | ≥70                                           |
| Beam angle                     | 170° x 130°                                   |
| Current stabilization          | No                                            |
| Dimming                        | Yes                                           |
| Module dimensions (L x W x H)  | 16 x 9 x 9mm                                  |
| Cable length                   | 34mm                                          |
| Number of modules in 1m        | 20                                            |
| Box weight                     | 14kg                                          |
| Packing                        | Chain – 100pcs / Bag – 100pcs / Box – 6000pcs |
| Montage                        | Adhesive tape / mounting screw                |
| Lifetime                       | L70B50 > 50000h                               |
| Working temperature            | -25°C ÷ 55°C                                  |
| IP protection                  | IP67                                          |
| Warranty                       | 5 years                                       |
|                                |                                               |