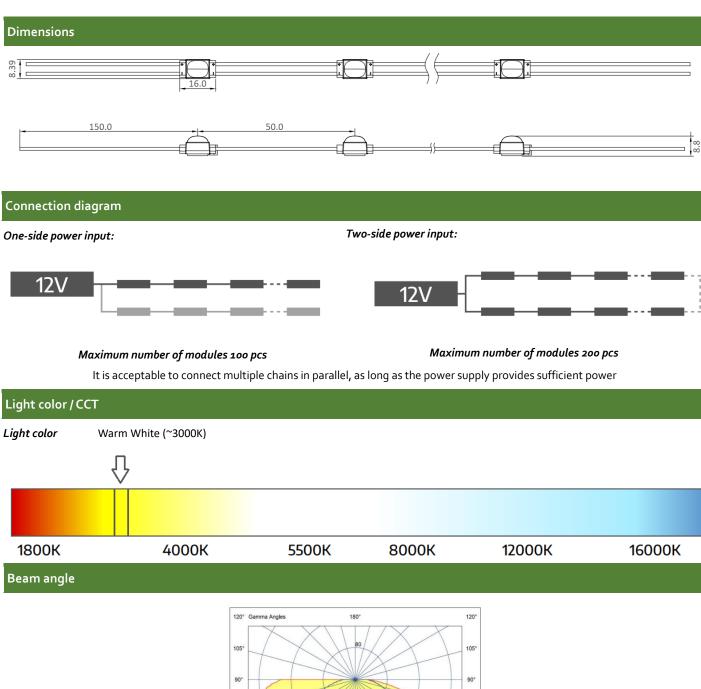

## **TECHNICAL DETAILS**

| TECHNICAL DETAILS              | 0.36                                          |
|--------------------------------|-----------------------------------------------|
| MODEL                          | MINIOVAL-1WW                                  |
| Supply voltage                 | 12V DC                                        |
| Power consumption per module   | 0.36W                                         |
| Chain power consumption        | 36W                                           |
| Current consumption per module | 30mA                                          |
| LED diodes                     | EPISTAR - 2835                                |
| Quantity of LEDs               | 1                                             |
| Light color                    | Warm White (~3000K)                           |
| Luminous flux                  | 40lm                                          |
| Luminous flux density          | 112lm/W                                       |
| Color rendering index - CRI    | ≥70                                           |
| Beam angle                     | 170° x 130°                                   |
| Current stabilization          | No                                            |
| Dimming                        | Yes                                           |
| Module dimensions (L x W x H)  | 16 x 9 x 9mm                                  |
| Cable length                   | 34mm                                          |
| Number of modules in 1m        | 20                                            |
| Box weight                     | 14kg                                          |
| Packing                        | Chain – 100pcs / Bag – 100pcs / Box – 6000pcs |
| Montage                        | Adhesive tape / mounting screw                |
| Lifetime                       | L70B50 > 50000h                               |
| Working temperature            | -25°C ÷ 55°C                                  |
| IP protection                  | IP67                                          |
| Warranty                       | 5 years                                       |
|                                |                                               |