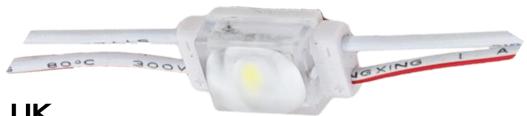

## MINIOVAL-1WW

Professional Led Modules; **2.5-8CM** 3D letters, lightboxes

## ■ Features:

- luminous efficacy 114 lm/W
  - for indoor and outdoor use
    - 100 pcs in chain