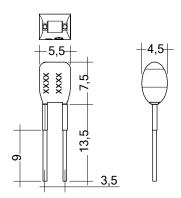

# I-SELECT 2 PLUG PRE / EXC

Resistors for current selection

Ordering data

| Туре                     | Article number | Colour | Marking | Current | Resistor value | Packaging, bag | Weight per pc. |
|--------------------------|----------------|--------|---------|---------|----------------|----------------|----------------|
| I-SELECT 2 PLUG 325MA BL | 28001109       | Blue   | 0325 mA | 325 mA  | 15.40 kΩ       | 10 pc(s).      | 0.001 kg       |