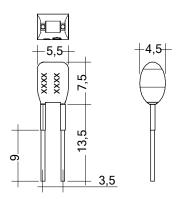

## Product description

- \_ Ready-for-use resistor to set output current value
- \_ Compatible with LED driver featuring I-select 2 interface; not compatible with I-SELECT (generation 1)
- \_ Resistor is base insulated
- \_ Resistor power 0.25 W
- \_ Current tolerance ± 2 % additional to output current tolerance
- \_ Compatible with LED driver series PRE and EXC

# I-SELECT 2 PLUG PRE / EXC

Resistors for current selection

Ordering data

| Туре                     | Article number | Colour | Marking | Current | Resistor value | Packaging, bag | Weight per pc. |
|--------------------------|----------------|--------|---------|---------|----------------|----------------|----------------|
| I-SELECT 2 PLUG 200MA BL | 28001104       | Blue   | 0200 mA | 200 mA  | 24.90 kΩ       | 10 pc(s).      | 0.001 kg       |