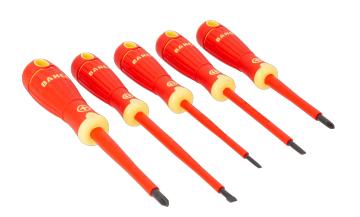

## B220,005

BahcoFit VDE Insulated Slotted and Phillips Screwdriver Set with Multi-Component Handle - 5 Pcs

## PRODUCT DETAILS

- Includes 5 pieces of insulated VDE screwdrivers
- For work on live equipment, up to 1000 V, high quality blade insulation moulded directly onto the blade
- 0.5x 3.0x 100, 0.8 x 4.0 x 100, 1.0 x 5.5 x 125, PH1 x 80, PH2 x 100
- Black oxide tip for higher accuracy
- Two-component handle with vertical grooves and large soft-grip area for comfortable grip and high torque transfer
- Handle made with over 75% rubber

- Anti-slip surface
- Permanent symbol and markings on the handle for quick identification of the tip
- Integrated hanging hole
- Blade made of high performance alloy steel
- Individually inspected and manufactured according to IEC 60900, tested in a water bath at 10000 V
- In cardboard box