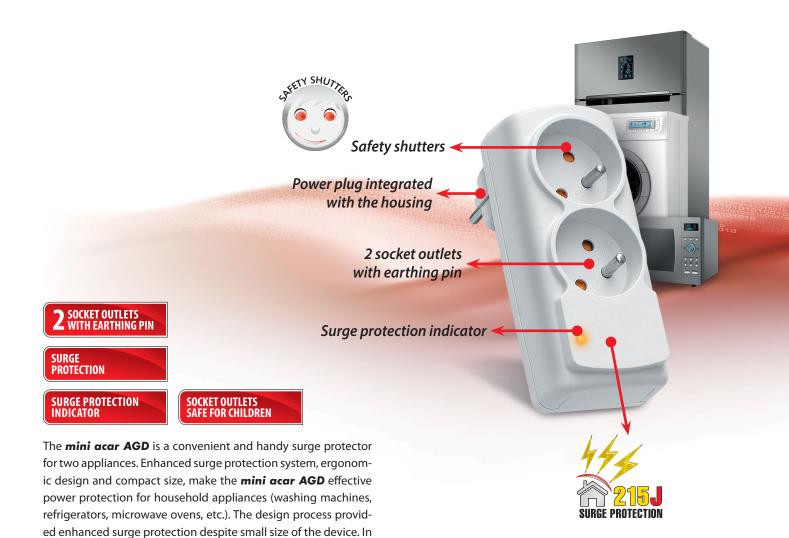

## mini acar AGD

Surge protective adapter

- + enhanced surge energy absorption
- + surge protection indicator

addition, the **mini acar AGD** is equipped with the indicator of proper operation of the surge protection and shutters to protect

2 SOCKET OUTLETS 10A WITH EARTHING PIN AND SAFETY SHUTTERS

SURGE PROTECTION INDICATOR