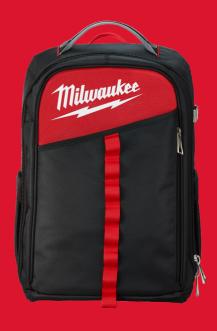

## **Low Profile Backpack - 1pc**

## **LOW PROFILE BACKPACK**

- Constructed with 1680D ballistic material and with rugged metal zippers to provide increased durability.
- Reinforced base protects the packpack from being damaged by abusive jobsite conditions.
- Adjustable chest strap and attachment strap for rolling bags.
- Padded and breathable load-bearing harness evenly distributes the weight for more comfort and jobsite performance.
- 22 pockets including a padded electronic sleeve to provide ultimate organisation.