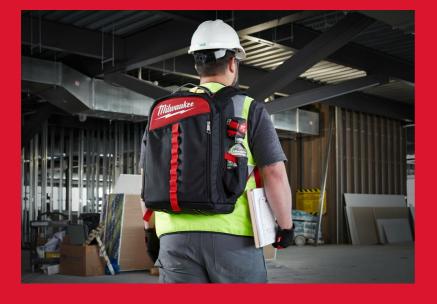

## **Low Profile Backpack - 1pc**

## **LOW PROFILE BACKPACK**

- Constructed with 1680D ballistic material and with rugged metal zippers to provide increased durability.
- Reinforced base protects the packpack from being damaged by abusive jobsite conditions.
- Adjustable chest strap and attachment strap for rolling bags.
- Padded and breathable load-bearing harness evenly distributes the weight for more comfort and jobsite performance.
- 22 pockets including a padded electronic sleeve to provide ultimate organisation.