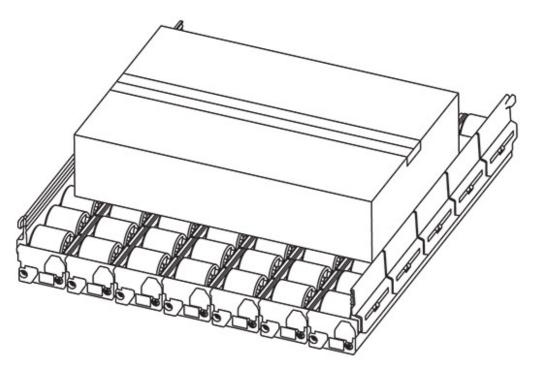

#### Features and applications

Realized to be used with RLT-U roller elements, RLT-CE containment edge needs for the lateral containment of light products handled on ELEROLL roller tracks (Fig.1).

For the containment of medium-heavy materials refer to the RLT-M series (Fig. 3).