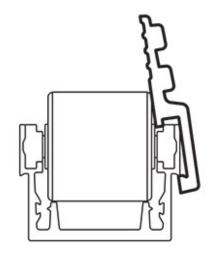

The edge is snap-in assembled on RLT-AL aluminum profiles without the need for screws or other fasteners (Fig.2). It can also be mounted to the roller track already fixed.

\*Trademark application

Fig.2