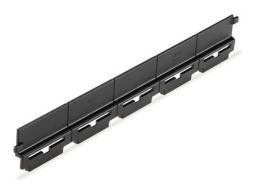

#### Features and applications

Realized to be used with RLT-U roller elements, RLT-CE containment edge needs for the lateral containment of light products handled on ELEROLL roller tracks (Fig.1).

For the containment of medium-heavy materials refer to the RLT-M series (Fig. 3).