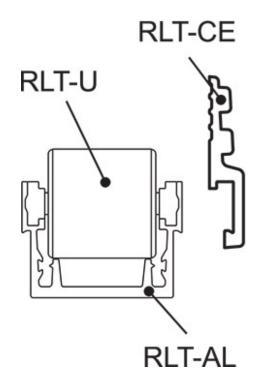

#### Features and applications

Realized to be used with RLT-U roller elements, RLT-CE containment edge needs for the lateral containment of light products handled on ELEROLL roller tracks (Fig.1).

For the containment of medium-heavy materials refer to the RLT-M series (Fig. 3).

The edge is snap-in assembled on RLT-AL aluminum profiles without the need for screws or other fasteners (Fig.2). It can also be mounted to the roller track already fixed.

\*Trademark application

Fig.2