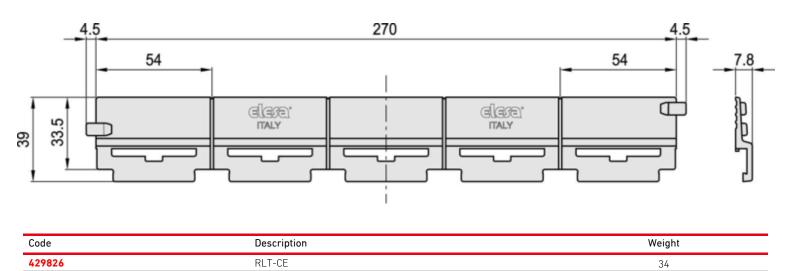

# **RLT-CE**

Containment edge for ELEROLL roller tracks

Technopolymer

## Main specifications