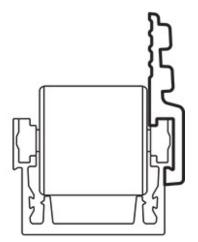

#### Features and applications

Realized to be used with RLT-U roller elements, RLT-CE containment edge needs for the lateral containment of light products handled on ELEROLL roller tracks (Fig.1).

For the containment of medium-heavy materials refer to the RLT-M series (Fig. 3).

The edge is snap-in assembled on RLT-AL aluminum profiles without the need for screws or other fasteners (Fig.2). It can also be mounted to the roller track already fixed.

\*Trademark application

Fig.2